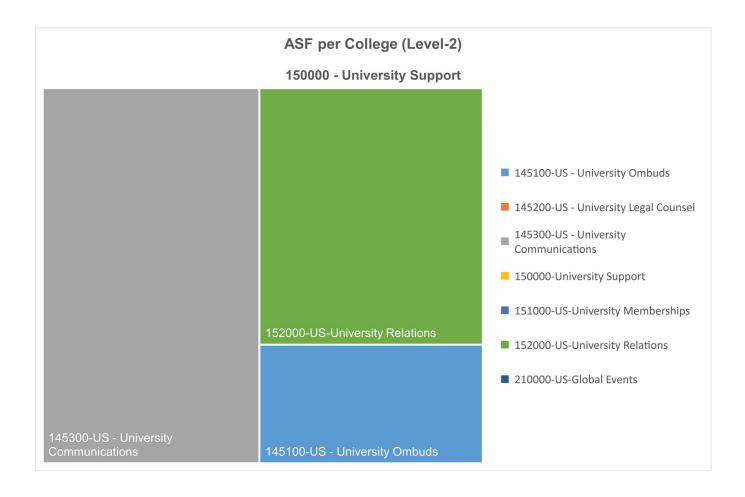

## Summary of Division Space

Total Number of Buildings 3
Total Number of Rooms 10
Total Assignable Square Footage (ASF) 1,406

Chart 1: ASF per Department & Room Type

Table 1: ASF per Department & Room Type

|                                       | 300-Office |            |  |
|---------------------------------------|------------|------------|--|
| College (Level-2)                     | ASF        | # of Rooms |  |
| 145100-US - University Ombuds         | 226        | 1          |  |
| 145200-US - University Legal Counsel  | -          | -          |  |
| 145300-US - University Communications | 692        | 5          |  |
| 150000-University Support             | -          | -          |  |
| 151000-US-University Memberships      | -          | -          |  |
| 152000-US-University Relations        | 488        | 4          |  |
| 210000-US-Global Events               | -          | -          |  |
| TOTAL                                 | 1,406      | 10         |  |