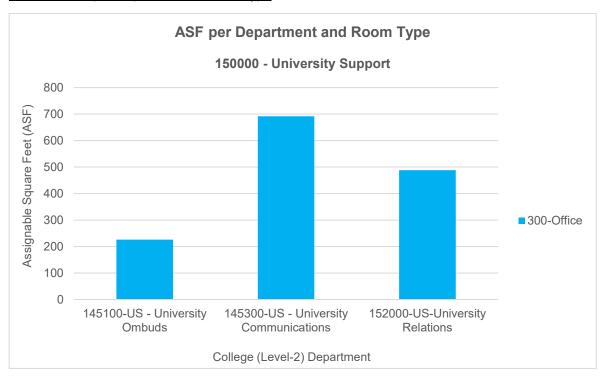

## Summary of Division Space

Total Number of Buildings 3
Total Number of Rooms 10
Total Assignable Square Footage (ASF) 1,406

Chart 1: ASF per Department & Room Type

Table 1: ASF per Department & Room Type

|                                       | 300-Office |            |  |
|---------------------------------------|------------|------------|--|
| College (Level-2)                     | ASF        | # of Rooms |  |
| 145100-US - University Ombuds         | 226        | 1          |  |
| 145200-US - University Legal Counsel  | -          | -          |  |
| 145300-US - University Communications | 692        | 5          |  |
| 150000-University Support             | -          | -          |  |
| 151000-US-University Memberships      | -          | -          |  |
| 152000-US-University Relations        | 488        | 4          |  |
| 210000-US-Global Events               | -          | -          |  |
| TOTAL                                 | 1,406      | 10         |  |