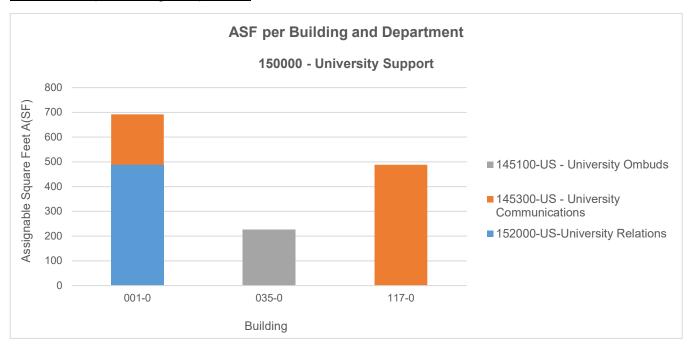

Chart 2: ASF per Building & Department

Table 2: ASF per Building & Department

|          | 145100-US - University<br>Ombuds |            | 145300-US - University<br>Communications |            | 152000-US-University<br>Relations |            | TOTAL | TOTAL      |
|----------|----------------------------------|------------|------------------------------------------|------------|-----------------------------------|------------|-------|------------|
| Building | ASF                              | # of Rooms | ASF                                      | # of Rooms | ASF                               | # of Rooms | ASF   | # of Rooms |
| 001-0    | -                                | -          | 204                                      | 1          | 488                               | 4          | 692   | 5          |
| 035-0    | 226                              | 1          | -                                        | -          | -                                 | -          | 226   | 1          |
| 117-0    | -                                | -          | 488                                      | 4          | -                                 | -          | 488   | 4          |
| TOTAL    | 226                              | 1          | 692                                      | 5          | 488                               | 4          | 1,406 | 10         |